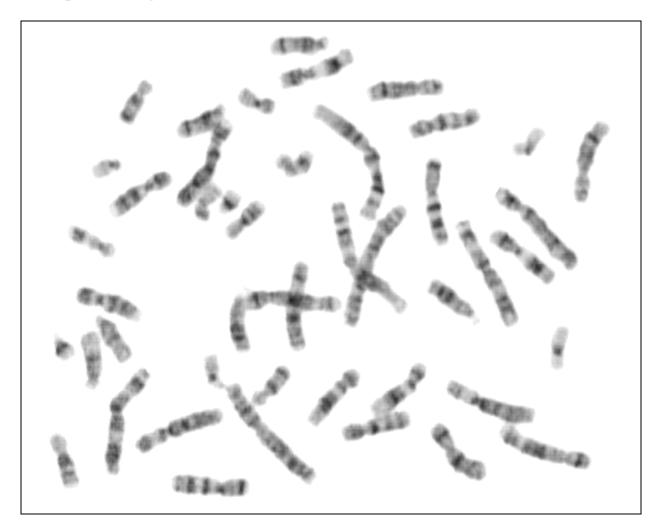

Area to add notes about technique limitations.

#### Karyotype Analysis Report

Name: Surname, Name Reference: Ref. A429445 Origin: Origin

Karyotype: Karyotype

Sample: A429445 Sample Date: 25/09/2012 Report Date: 27/09/2012

## Karyotype Image

|            | 2  | 3       |    | 4              | 5          |    |
|------------|----|---------|----|----------------|------------|----|
| 6          | 7  | 8       | 9  | 10             | 11         | 12 |
| 13         | 14 | 15      |    | 16             | 17         | 18 |
| <b>1</b> 9 | 20 | <u></u> | 21 | <b>6</b><br>22 | <b>)</b> { | Y  |

#### Karyotype Analysis Report

Name: Surname, Name Reference: Ref. A429445 Origin: Origin

Karyotype: Karyotype

Sample: A429445 Sample Date: 25/09/2012 Report Date: 27/09/2012

### Metaphase Image